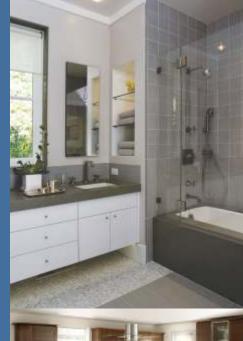

#### TOILET:

- Glazed ceramic tiles for full height in toilets.
- Parryware or equivalent make sanitary wares.
- JAL/ ARK make chromium plated toilet