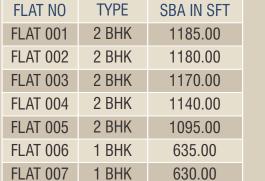

Beautiful Entrance Lobby.

Reserved car parking in Stilt floor.

and lighting points in each apartment.

1215.00

2 BHK

FLAT 008

Typical Floor Plan

AREA STATEMENTS