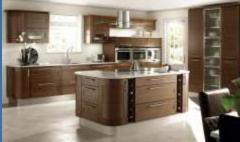

#### KITCHEN:

- Black Granite platform with steel sink
- Provision for fridge, mixy, grinder, oven and chimney points.