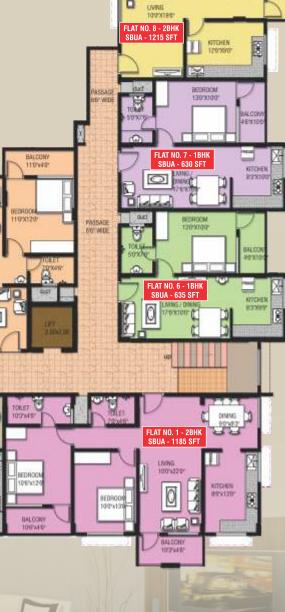

Beautiful Entrance Lobby.

Reserved car parking in Stilt floor.

and lighting points in each apartment.

1215.00

2 BHK

FLAT 008

Typical Floor Plan

AREA STATEMENTS