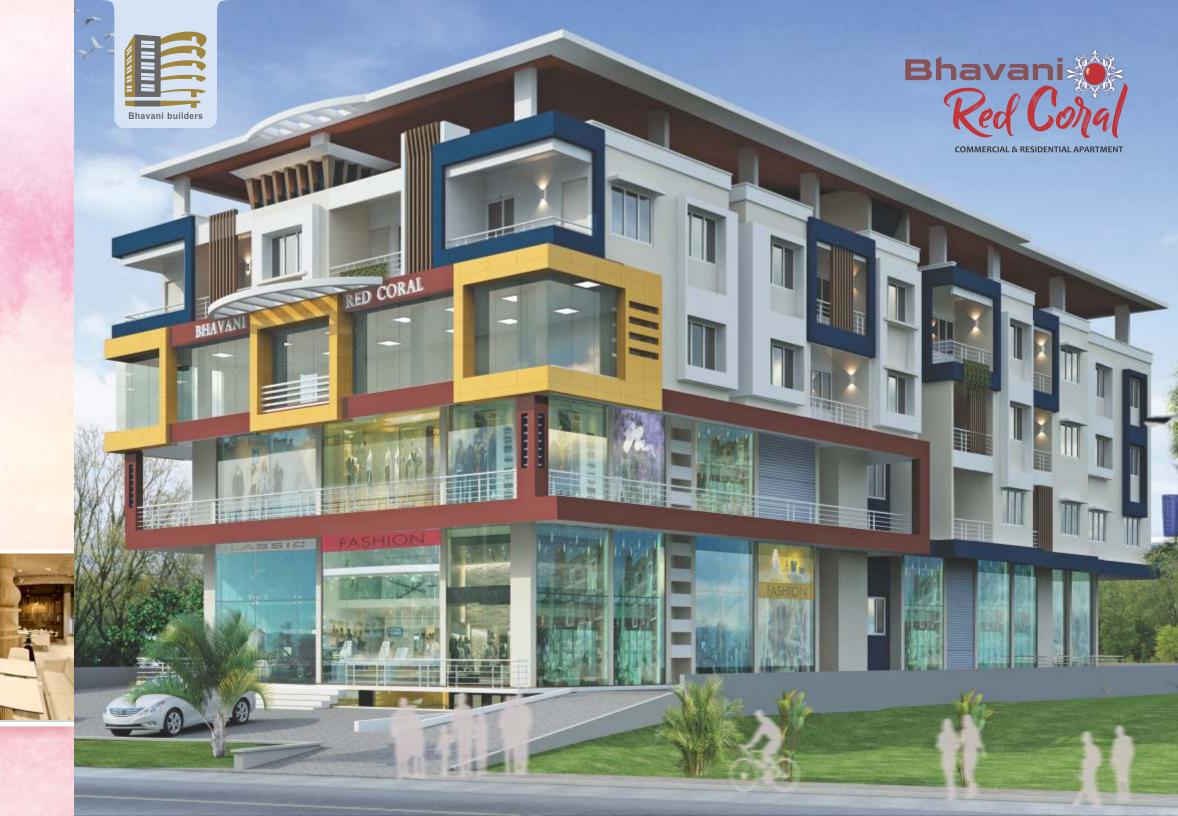

#### SPECIAL AMENITIES

- Flats designed as per Vastu.
- Located in a very good residential area.
- State of the art facilities.
- Ample water supply.
- 24 hours security Guards with CC TV monitoring.
- Beautiful Elevation with Class I construction under the experienced Technical Team.

- 1 Automatic elevators with 8 passenger capacity.
- Reticulated gas connection for all apartments.
- Terrace covered with sheet roof for small party area.
- Beautiful Entrance Lobby.
- Reserved car parking in basement floor.
- Generator back up for lifts, pumps, common lights and lighting points in each apartment.