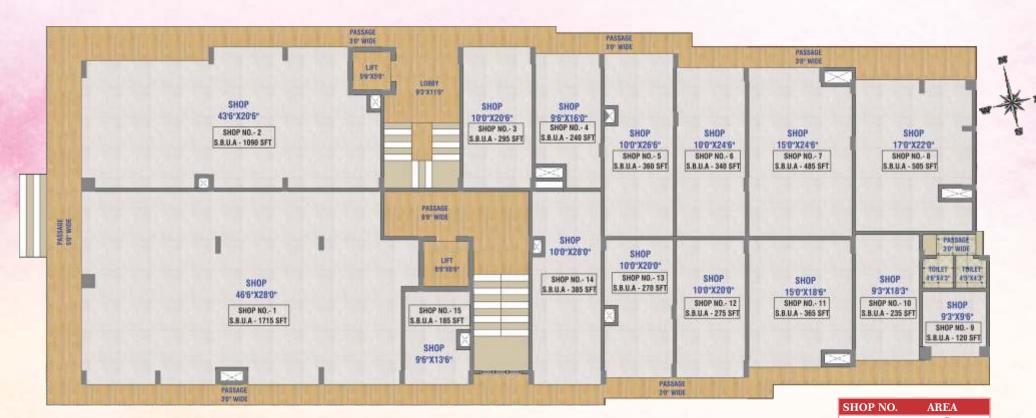

## **GROUND FLOOR**

| 1  | 1715 SFT |  |
|----|----------|--|
| 2  | 1090 SFT |  |
| 3  | 295 SFT  |  |
| 4  | 240 SFT  |  |
| 5  | 360 SFT  |  |
| 6  | 340 SFT  |  |
| 7  | 485 SFT  |  |
| 8  | 505 SFT  |  |
| 9  | 120 SFT  |  |
| 10 | 235 SFT  |  |
| 11 | 365 SFT  |  |
| 12 | 275 SFT  |  |
| 13 | 270 SFT  |  |
| 14 | 385 SFT  |  |
| 15 | 185 SFT  |  |