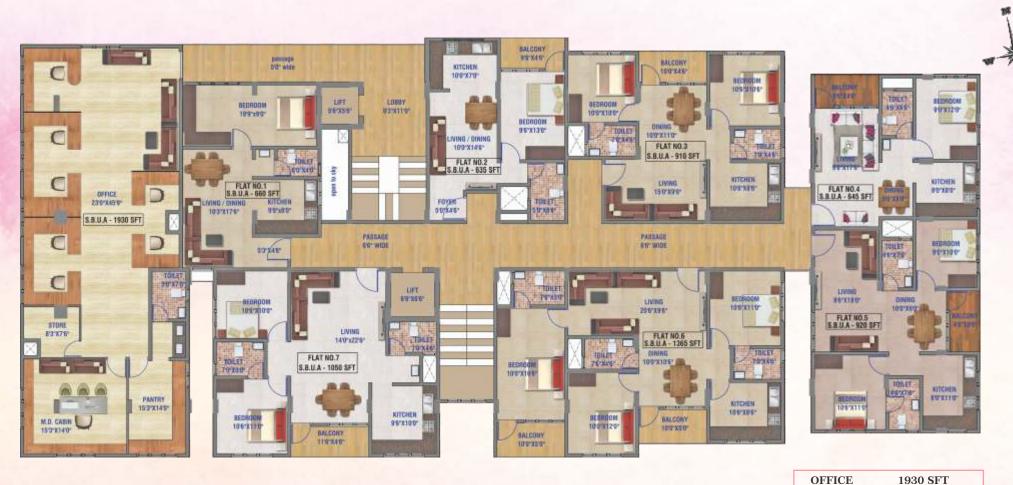

| OFFICE | J |
|--------|---|
|        |   |

| FLAT NO. | TYPE  | AREA     |
|----------|-------|----------|
| 1        | 1 BHK | 660 SFT  |
| 2        | 1 BHK | 635 SFT  |
| 3        | 2 BHK | 910 SFT  |
| 4        | 1 BHK | 645 SFT  |
| 5        | 2 BHK | 920 SFT  |
| 6        | 3 ВНК | 1365 SFT |
| 7        | 2 BHK | 1050 SFT |
|          |       |          |